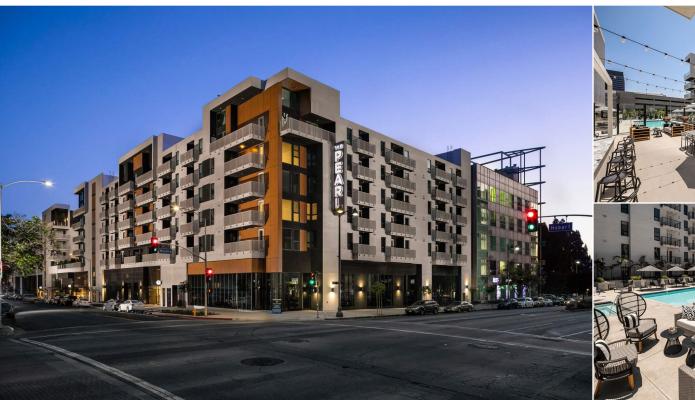

## The Pearl on Wilshire

Los Angeles, California 346 Rental Units 8,000 SF of Retail Space 2.20 Acres 530 Parking Stalls

#### CHALLENGE

To transform a vacant parking lot in Koreatown into an urban oasis.

#### RESULTS

The transit-oriented project includes premium unit finishes, sweeping views of the city from the rooftop deck and a best-in-class community crafted for relaxation and peaceful urban living. Building amenities include a rooftop terrace with a fireplace, Korean BBQ grills, dog wash and grooming stations for pets, three open-air lounge spaces with firepits and a bocce ball court, a large pool deck with cabanas and lounge seating, a state-of-the-art fitness center featuring a yoga room and Fitness On-Demand®, meeting and event space as well as a game and club room. The lobby includes an Uber/Lyft waiting area for guests, complimentary Wi-Fi, charging stations and a coffee bar.