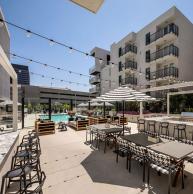

#### RESULTS

The transit-oriented project includes premium unit finishes, sweeping views of the city from the rooftop deck and a best-in-class community crafted for relaxation and peaceful urban living. Building amenities include a rooftop terrace with a fireplace, Korean BBQ grills, dog wash and grooming stations for pets, three open-air lounge spaces with firepits and a bocce ball court, a large pool deck with cabanas and lounge seating, a state-of-the-art fitness center featuring a yoga room and Fitness On-Demand®, meeting and event space as well as a game and club room. The lobby includes an Uber/Lyft waiting area for guests, complimentary Wi-Fi, charging stations and a coffee bar.