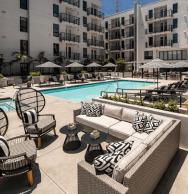

#### RESULTS

The transit-oriented project includes premium unit finishes, sweeping views of the city from the rooftop deck and a best-in-class community crafted for relaxation and peaceful urban living. Building amenities include a rooftop terrace with a fireplace, Korean BBQ grills, dog wash and grooming stations for pets, three open-air lounge spaces with firepits and a bocce ball court, a large pool deck with cabanas and lounge seating, a state-of-the-art fitness center featuring a yoga room and Fitness On-Demand®, meeting and event space as well as a game and club room. The lobby includes an Uber/Lyft waiting area for guests, complimentary Wi-Fi, charging stations and a coffee bar.