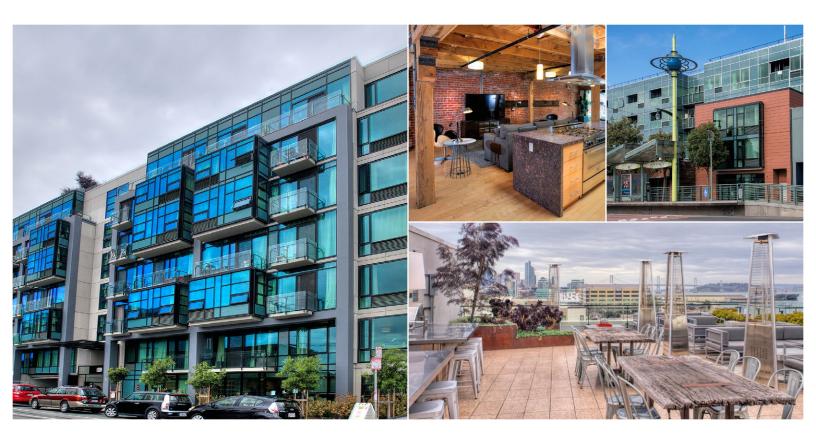

### Potrero Launch

San Francisco, California 6 Story Mid-Rise 196 Unit for Lease 22,000 sq. ft. Commercial 6,200 sq. ft. Daycare Center

#### RESULTS

Created one of the most creative, attractive, popular and financially successful mixed-use developments in San Francisco.