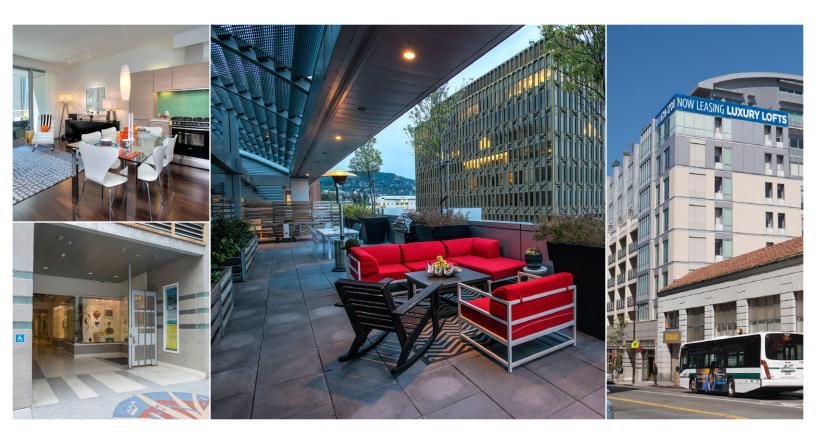

## **Berkeley Central**

Berkeley, California 9 Story Mid-Rise 143 Units for Lease 15,400 sq. ft. Commercial Public Space

#### RESULTS

Berkeley Central has become the highest quality residential rental property east of San Francisco. Located in downtown Berkeley, across the street from a BART station, two blocks from the University of California campus and adjacent to the best shopping street in Berkeley, Berkeley Central has become the highlight development in one of the most supply restricted markets in the US.