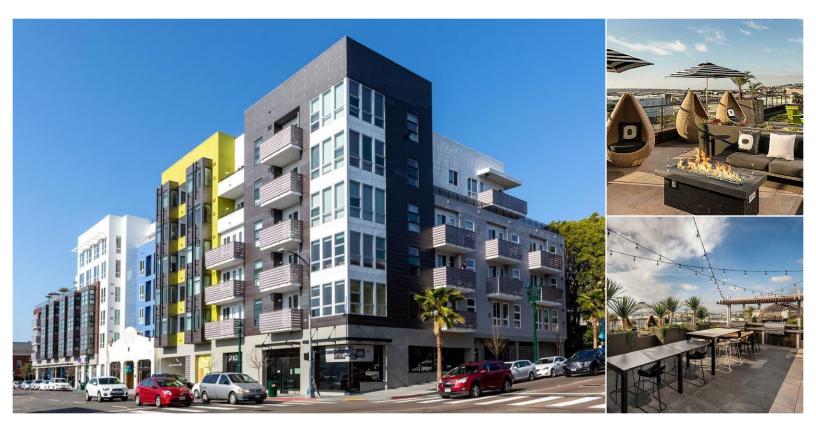

## AV8

San Diego, California 129 Rental Units 7,794 SF of Retail Space

#### RESULTS

A finely curated apartment design including waterfront views, modern finishes and an array of popular ground floor restaurants and fitness tenants. Building amenities include a main lobby & coffee bar, club room w/billiards, 24/7 fitness center, sky lounge w/cabanas, indoor/outdoor BBQs and kitchen, concierge services, secure bike storage, and a pet spa station